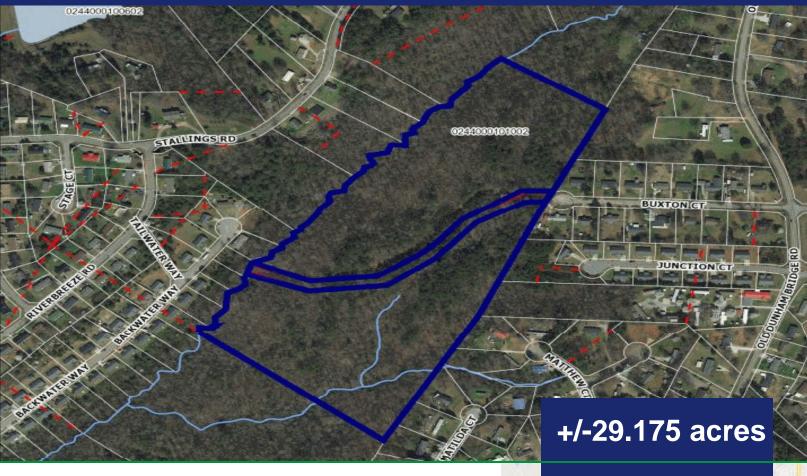

## Residential Land For Sale In Greenville County!

Old Dunham Bridge & Buxton Ct., Greenville, SC 29611

- +/-29.175 acres; Zoned R-S in Greenville County
  - Single Family, Zero Lot Line Homes, Starter Homes, Agricultural
- Tax Map Numbers 0244000101002 & 0244000101010
- Affordable land that has been partially cleared within an older established neighborhood
- · Pump station required to obtain sewer